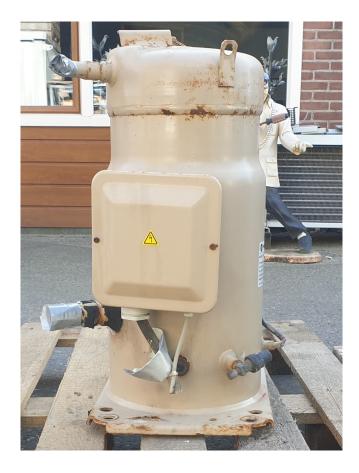

## **Trane CSHA 100K**

#### **Used Trane CSHA 100K**

Used Trane CSHA 100K hermetic scroll compressor on Freon with a sight glass. The compressor has a displacement of 29,0 m<sup>3</sup>/h.

\*Why choose for HOSBV? We are not only the largest used refrigeration specialist in Europe, but also, we solely deliver our orders after performing an extensive test and an industrial cleaning. If requested we are happy to arrange your logistics.