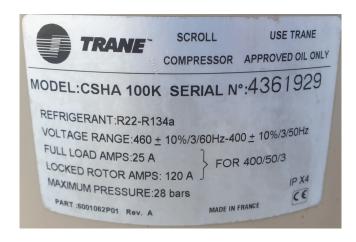

# **Specifications**

| Brand             | Trane          |
|-------------------|----------------|
| Туре              | CSHA 100K      |
| Refrigerant       | Freon          |
| kW at +10°C/+40°C | 26,8           |
| kW at 0°C/+40°C   | 18,2           |
| kW at -5°C/+40°C  | 14,7           |
| kW at -10ºC/+40ºC | 11,7           |
| Sight Glass       | 1              |
| m3 / h            | 29,0           |
| Weight in kg.     | 78             |
| Sizes             | 390x370x580 mm |
|                   | (LxWxH)        |

#### **Used Trane CSHA 100K**

Used Trane CSHA 100K hermetic scroll compressor on Freon with a sight glass. The compressor has a displacement of 29,0 m<sup>3</sup>/h.

\*Why choose for HOSBV? We are not only the largest used refrigeration specialist in Europe, but also, we solely deliver our orders after performing an extensive test and an industrial cleaning. If requested we are happy to arrange your logistics.