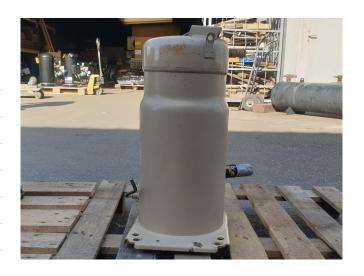

## **Trane CSHA 100K**

#### **Used Trane CSHA 100K**

Used Trane CSHA 100K hermetic scroll compressor on Freon with a sight glass. The compressor has a displacement of 29,0 m<sup>3</sup>/h.

\*Why choose for HOSBV? We are not only the largest used refrigeration specialist in Europe, but also, we solely deliver our orders after performing an extensive test and an industrial cleaning. If requested we are happy to arrange your logistics.